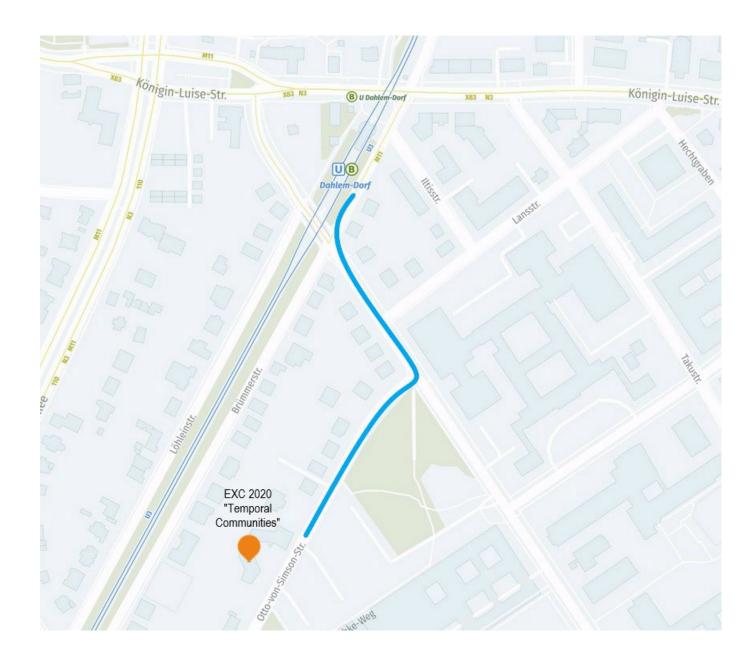

## **Directions**

EXC 2020 Temporal Communities - Doing Literature in a Global Perspective

Otto-von-Simson-Straße 15 D- 14195 Berlin Phone +49 30 838 67751 www.temporal-communities.de

## **Directions from BER airport**

- From the Flughafen BER, take the S45 (direction S Südkreuz) to S Südkreuz.
- At Südkreuz station, take the S41 Ringbahn to the S+U Heidelberger Platz station.
- From U Heidelberger Platz take the U3 (direction U Krumme Lanke) to the stop U Dahlem Dorf.
- From U Dahlem-Dorf it is a 400 m (approx. 5 min) walk to the Cluster-Villa: Follow Fabeckstraße in a south-easterly direction on the right-hand side of the street. Turn right into Otto-von-Simson-Straße and follow the street until you reach number 15. The Cluster building is on the right-hand side.

## **Directions from Berlin Central Station (Hauptbahnhof)**

- At Berlin Central Station, take the S-Bahn line S5, S7 or S75 (direction Westkreuz/Potsdam Hbf) to the stop S+U Zoologischer Garten.
- Change there to the subway line U9 (direction Rathaus Steglitz) and travel to the station U Spichernstraße.
- At the station U Spichernstraße change to the subway line U3 (direction Krumme Lanke) to the station U Dahlem Dorf.
- From U Dahlem-Dorf it is a 400 m (approx. 5 min) walk to the Cluster-Villa: Follow Fabeckstraße in a south-easterly direction on the right-hand side of the street. Turn right into Otto-von-Simson-Straße and follow the street until you reach number 15. The Cluster building is on the right-hand side.

## **Directions from Südkreuz**

- At Südkreuz station, take the S41 Ringbahn to the S+U Heidelberger Platz station.
- Change there to the subway line U3 (direction Krumme Lanke) to the station U Dahlem Dorf.
- From U Dahlem-Dorf it is a 400 m (approx. 5 min) walk to the Cluster-Villa: Follow Fabeckstraße in a south-easterly direction on the right-hand side of the street. Turn right into Otto-von-Simson-Straße and follow the street until you reach number 15. The Cluster building is on the right-hand side.