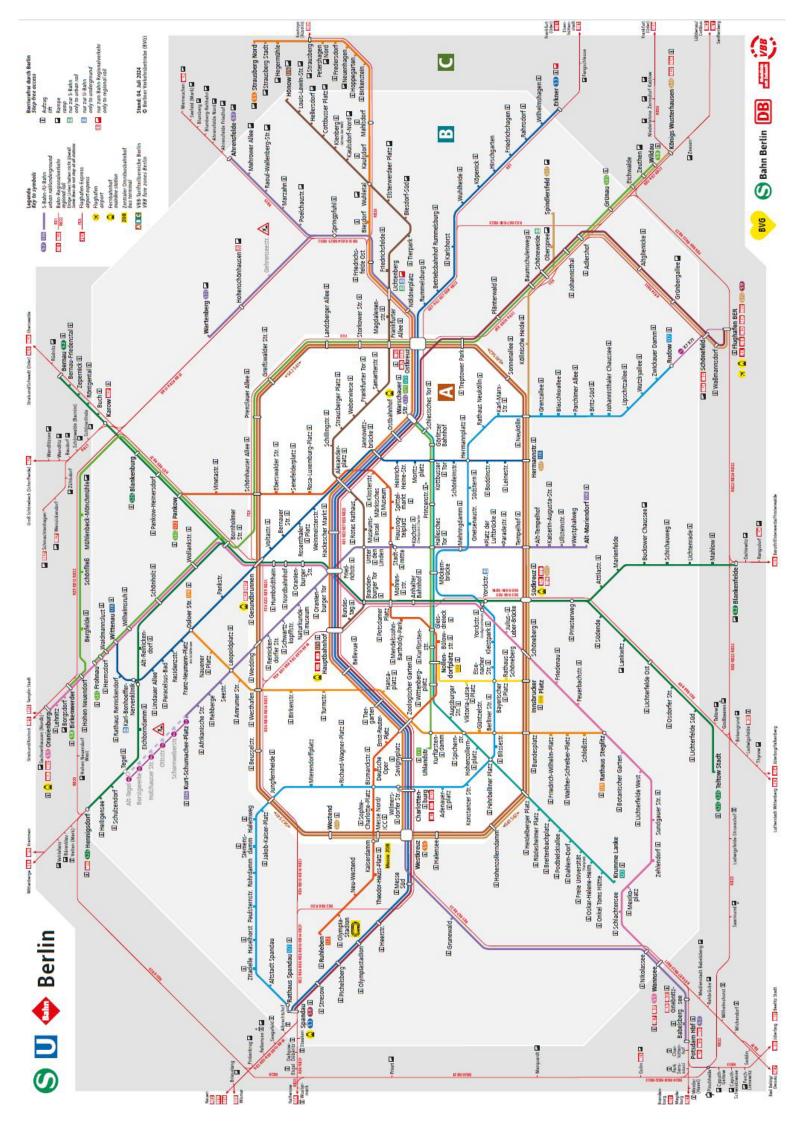

## **Directions from BER airport**

- From the Flughafen BER, take the S45 (direction S Südkreuz) to S Südkreuz.
- At Südkreuz station, take the S41 Ringbahn to the S+U Heidelberger Platz station.
- From U Heidelberger Platz take the U3 (direction U Krumme Lanke) to the stop U Dahlem Dorf.
- From U Dahlem-Dorf it is a 400 m (approx. 5 min) walk to the Cluster-Villa: Follow Fabeckstraße in a south-easterly direction on the right-hand side of the street. Turn right into Otto-von-Simson-Straße and follow the street until you reach number 15. The Cluster building is on the right-hand side.

## **Directions from Berlin Central Station (Hauptbahnhof)**

- At Berlin Central Station, take the S-Bahn line S5, S7 or S75 (direction Westkreuz/Potsdam Hbf) to the stop S+U Zoologischer Garten.
- Change there to the subway line U9 (direction Rathaus Steglitz) and travel to the station U Spichernstraße.
- At the station U Spichernstraße change to the subway line U3 (direction Krumme Lanke) to the station U Dahlem Dorf.
- From U Dahlem-Dorf it is a 400 m (approx. 5 min) walk to the Cluster-Villa: Follow Fabeckstraße in a south-easterly direction on the right-hand side of the street. Turn right into Otto-von-Simson-Straße and follow the street until you reach number 15. The Cluster building is on the right-hand side.

## **Directions from Südkreuz**

- At Südkreuz station, take the S41 Ringbahn to the S+U Heidelberger Platz station.
- Change there to the subway line U3 (direction Krumme Lanke) to the station U Dahlem Dorf.
- From U Dahlem-Dorf it is a 400 m (approx. 5 min) walk to the Cluster-Villa: Follow Fabeckstraße in a south-easterly direction on the right-hand side of the street. Turn right into Otto-von-Simson-Straße and follow the street until you reach number 15. The Cluster building is on the right-hand side.